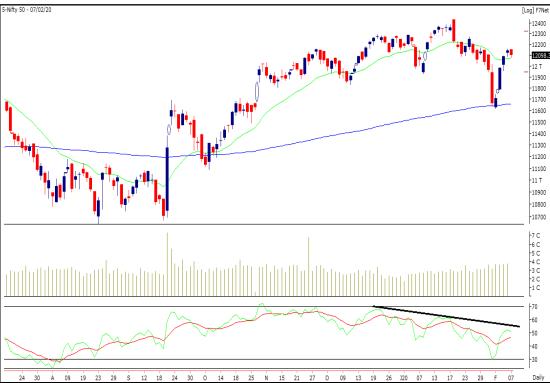

## Nifty (Daily Chart)

• After a four consecutive trading session of bull run, index was brought to halt.

• On Daily chart nifty was able to hold the support of 200 EMA and bounced from the same.

• Currently index is holding the support of 20 EMA and closed above it.

• RSI continue to trade below the bearish trend line and gradually tilting towards south direction, 12,060-12,030 would be acting as a support zone and if index failed to sustain this levels, we expect index to continue to move towards 11,940 levels.