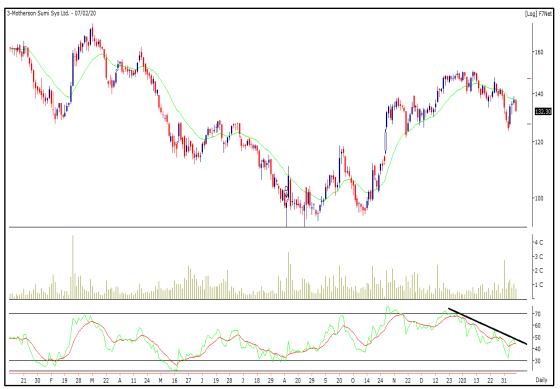

### **MOTHERSUMI** (Daily Chart)

# Sell MOTHERSUMI Fut below 132 Target 125 SL 135.5.

• On daily chart stock failed to surpass the resistance of 20 EMA.

• Stock has formed long bearish candle formation at the resistance.

• Stock continue to trade below 20 EMA indicating, continuation of bearish momentum.

• RSI moving towards south direction with negative crossover indicating weakness in stock.