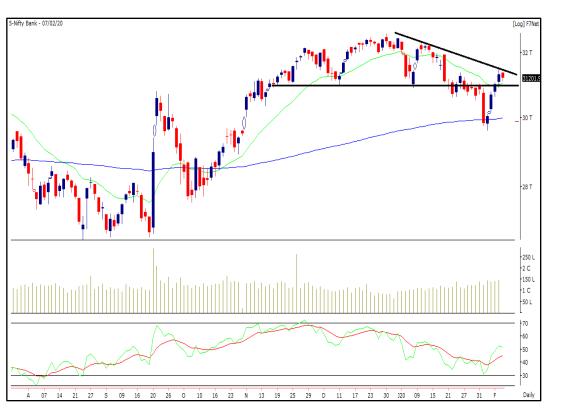

#### Bank Nifty (Daily Chart)

- On daily scale bank nifty recovered from lows after hitting 200 EMA.
- Currently index is trading below bearish trendline.
- RSI slightly tilting towards south direction.

• On daily scale 30,980 would be acting as a crucial support level, below that it may move towards 30,690 levels.