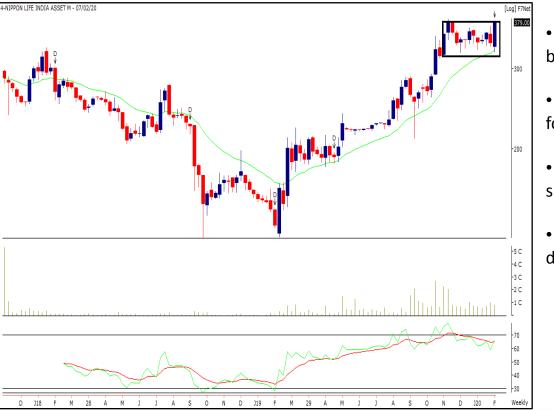

#### NAM-INDIA (Weekly Chart)

• On weekly scale stock is at the verge of range breakout.

• The stock is forming higher high, higher low formation.

• Stock has formed strong bullish candle at the support of 20 EMA.

• RSI is gradually moving towards north direction with positive crossover.