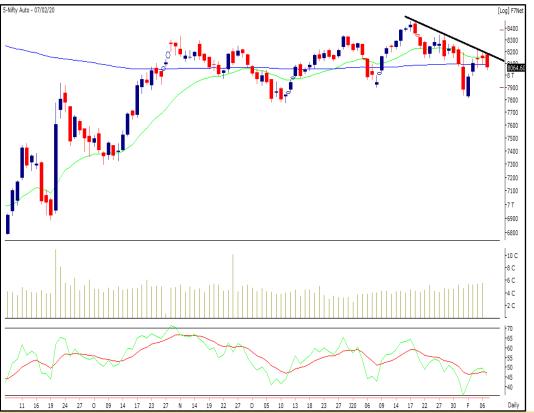

#### Interesting Observation: Nifty Auto.

- On daily scale Index is trading along with bearish trendline.
- Index continue to trade below 20 EMA & 200 EMA.
- RSI moving towards south direction indicating weakness in index.
- Index below 8030 levels will continue to move towards 7900 levels.