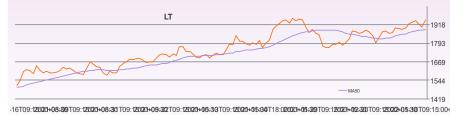

# **DAILY DIGEST**

NIFTY TO TRADE BETWEEN 17950-18210

January 12, 2022

if the index edge higher from here.

TRADERS COMMENT

Dealmone

World-Class Financial Services

### Nifty OI Vs Futures Price