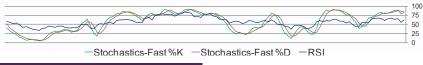

### **TOP 5 SECTOR MOVERS**

STOCKS TRADING IN POSITIVE ZONE: ADANIENT, ADANIGREEN STOCKS TRADING IN NEGATIVE ZONE: JINDALSTEL, SAIL

E-mail : research@dealmoney.in www.dealmoneyonline.com

Technical call of the Day **FLUOROCHEM** Buy above 2760