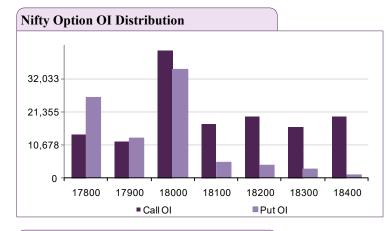

|                     |
|--------------|---------------------------------|------------------|----------------|---------------------|
| Stock        | Open<br>Interest<br>(contracts) | Ol Change<br>(%) | Price<br>(Rs.) | Price change<br>(%) |
| GMRINFRA     | 53,820,000                      | 84.1%            | 45.10          | -7.0%               |
| ABCAPITAL    | 14,476,000                      | 20.1%            | 136.50         | 2.6%                |
| ABBOTINDIA   | 38,750                          | 15.1%            | 18251.90       | -0.8%               |
| ONGC         | 45,437,700                      | 14.0%            | 160.35         | 1.5%                |
| LTI          | 917,250                         | 13.1%            | 7202.50        | 0.9%                |



### **Top 5 Traded Stock Futures**

| Stock     | Expiry<br>Date | No of<br>contracts<br>traded | Contract value<br>(Rs. Lacs) | LTP  |
|-----------|----------------|------------------------------|------------------------------|------|
| ADANIENT  | 27-Jan-22      | 25,888                       | 233,968                      | 1849 |
| RELIANCE  | 27-Jan-22      | 36,014                       | 222,116                      | 2460 |
| TATASTEEL | 27-Jan-22      | 31,382                       | 151,594                      | 1132 |
| HCLTECH   | 27-Jan-22      | 15,441                       | 142,896                      | 1337 |
| IDEA      | 27-Jan-22      | 16,121                       | 141,323                      | 12   |

### **Top 5 Contract Future Volumes**

| Stock     | Expiry<b