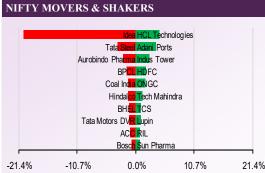

### **TOP 5 SECTOR MOVERS**

STOCKS TRADING IN POSITIVE ZONE: ADANIENT, ADANIGREEN STOCKS TRADING IN NEGATIVE ZONE: JINDALSTEL, SAIL

E-mail : research@dealmoney.in www.dealmoneyonline.com

Technical call of the Day **FLUOROCHEM** Buy above 2760

The stock is about to resume its uptrend and hence we initiate buy above 2760 for the targets at 2827 and stoploss is to be maintained at 2720.

- Antony Waste Handling Cell: It has reported 3,144 tons of total compost sales during Q3FY22 as compared to 2,291 tons in Q3FY21 i.e. rose by 37.23%. Total tonnage handled by the Collection & Transportation Business (excluding those projects with fixed shifts/trips/households) in Q3FY22 has reported around 13% growth over YoY and around 3% growth sequentially, while total waste processed by the company during Q3 FY22, has improved by around 6% YoY and around 4% sequentially.
- One 97 Communications: It has posted over four-fold jump in loan disbursals from its platform both in terms <sup>C</sup> of numbers and value in the quarter ended December 31, 2021 (Q3FY22). Paytm disbursed 44 lakh loans <sup>P</sup> worth Rs 2,180 crore during the quarter as compared to 8.81 lakh loans worth Rs 470 crore disbursed from <sup>In</sup> its platform in the year-ago period.
- Edelweiss Housing Finance: Company with ECL Finance (ECLF) have entered into strategic co-lending agreement for priority sector lending with Indian Bank, one of the largest public sector banks in the country. The lenders recently signed a MoU under RBI's CLM, significantly expanding the portfolio of lending products available to the target customers, increasing their access to credit.
- Rane Holdings: It has acquired 8,49,979 equity shares of Rs 10 each fully paid up (1.56%) in its subsidiary -- Rane (Madras) (RML), on conversion of entire outstanding 8,49,979 warrants out of the 25,49,936 warrants (issued on January 29, 2021) into underlying equity shares. The overall shareholding of the company in RML stands increased to 1,16,72,774 Equity shares (71.77%).
- Marksans Pharma: It has received final approval from US Food & Drugs Administration (USFDA) for its Abbreviated New Drug Application (ANDA) for over the counter (OTC) Cetirizine Hydrochloride Tablets 5 mg and 10mg. It is indicated for the treatment of the perennial allergic rhinitis including sneezing, rhinorrhea, postnasal discharge, watery eyes, running nose. The product will be marketed under store brand labels and is comparable to the brand Zyrtec.