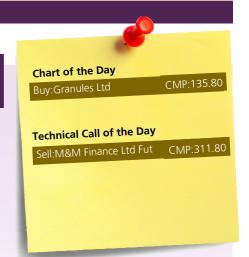

#### Chart of the Day Granules Ltd Buy above Rs137

Granules is in strong uptrend above its 20 dma support. We recommend a buy only above Rs137 with the stop loss of Rs133 for the target of Rs144.

#### Technical call of the Day M&M Finance Ltd Future Sell below Rs309

We recommend a Sell in M&M Finance Future only below Rs309 with the stop loss of Rs316 for the target of Rs296.

STOCKS TRADING IN POSITIVE ZONE:ICIL,HINDZINC
STOCKS TRADING IN NEGATIVE ZONE:PNB,JSWENERGY