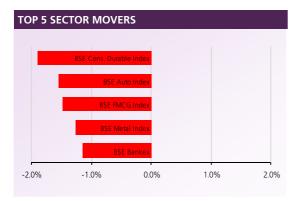

# Bhari Airtell HCL Technologies Tata Motors Lupin ITC Cipla Aurobindo Pharma Sun Pharma ICICI Bank BPCL Hindalco Wijaro Tata Motors DVR Bosch ACC Kolak Mahindra Bank BHEL DI Reddy'S Lab Bajai Auto HUL -3.5% -1.7% 0.0% 1.7% 3.5%