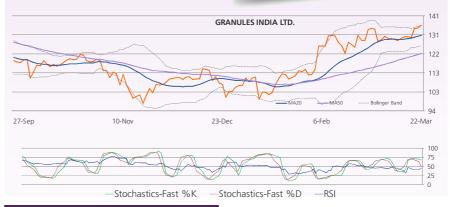

#### Chart of the Day Granules Ltd Buy above Rs137

Granules is in strong uptrend above its 20 dma support. We recommend a buy only above Rs137 with the stop loss of Rs133 for the target of Rs144.