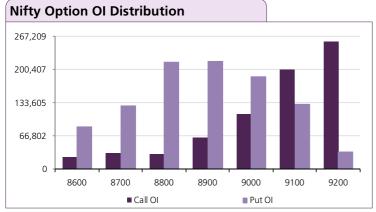

#### **NIFTY TO TRADE BETWEEN 8935-9145**

On daily charts, Nifty witnessed a 91 point correction and closed above 20 DMA support of 8987 level, which if breached would lead to further weakness. Intraday Supports are at 8980/8935 levels & Resistance at 9115/9145 levels.