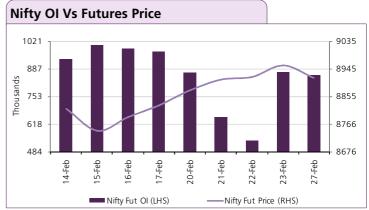

#### **NIFTY TO TRADE BETWEEN 8935-9145**

On daily charts, Nifty witnessed a 91 point correction and closed above 20 DMA support of 8987 level, which if breached would lead to further weakness. Intraday Supports are at 8980/8935 levels & Resistance at 9115/9145 levels.