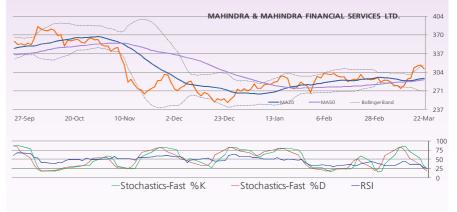

#### Technical call of the Day M&M Finance Ltd Future Sell below Rs309

We recommend a Sell in M&M Finance Future only below Rs309 with the stop loss of Rs316 for the target of Rs296.

STOCKS TRADING IN POSITIVE ZONE:ICIL,HINDZINC
STOCKS TRADING IN NEGATIVE ZONE:PNB,JSWENERGY