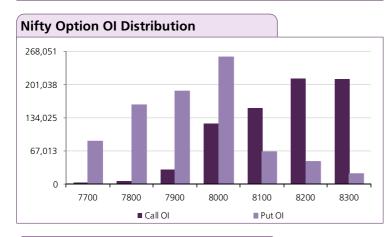

|                  |                |                     |
|------------|------------------------------|------------------|----------------|---------------------|
| Stock      | Open Interest<br>(contracts) | OI Change<br>(%) | Price<br>(Rs.) | Price change<br>(%) |
| GODREJCP   | 410,400                      | 287.2%           | 1475.95        | 1.1%                |
| APOLLOHOSP | 357,600                      | 217.0%           | 1158.10        | 0.9%                |
| JINDALSTEL | 33,453,000                   | 177.2%           | 68.20          | 1.8%                |
| AJANTPHARM | 267,200                      | 142.0%           | 1782.85        | 2.5%                |
| SIEMENS    | 506,500                      | 140.6%           | 1066.30        | 0.1%                |



#### **Top 5 Traded Stock Futures**

| Stock      | Expiry<br>Date | No of<br>contracts<br>traded | Contract value<br>(Rs. Lacs) | LTP  |
|------------|----------------|------------------------------|------------------------------|------|
| SBIN       | 29-Dec-16      | 16,639                       | 124,555                      | 248  |
| VEDL       | 29-Dec-16      | 9,362                        | 120,456                      | 212  |
| ICICIBANK  | 29-Dec-16      | 13,927                       | 88,062                       | 252  |
| YESBANK    | 29-Dec-16      | 10,486                       | 82,697                       | 1114 |
| BAJFINANCE | 29-Dec-16      | 7,962                        | 82,099                       | 821  |

## Top 5 Contract Future Volumes

| Stock     | Expir