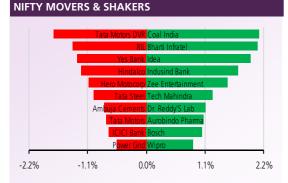

#### **TOP 5 SECTOR MOVERS**

E-mail: research@destimonev.com

www.destimoney.com

Chart of the Day Chart of the Day PFC Ltd Buy: PFC Ltd Buy above 120 PFC Ltd is trading above its support of 114 **Technical Call of the Day** level. We recommend a buy above Rs120 CMP:395.70 Buy: KSCL Ltd with the stop loss of Rs116 for the target of Rs127. 141 POWER FINANCE CORPORATION LTD. 127 114 100 86 Bollinger Band MASC 72 4-Ju 17-Aug 30-Sep 16-Nov 28-Dec 100 75 50 25