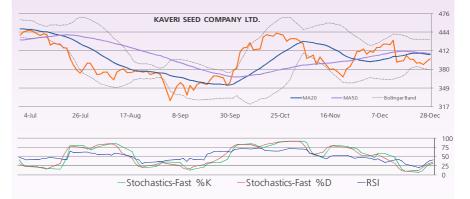

#### Technical call of the Day KSCL Ltd Buy above Rs400

We recommend a buy in KSCL Ltd only below Rs400 with the stop loss of Rs392 for the target of Rs419.