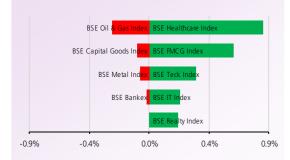

#### **TOP 5 SECTOR MOVERS**

E-mail: research@destimonev.com

www.destimoney.com

Chart of the Day Chart of the Day PFC Ltd Buy: PFC Ltd Buy above 120 PFC Ltd is trading above its support of 114 **Technical Call of the Day** level. We recommend a buy above Rs120 CMP:395.70 Buy: KSCL Ltd with the stop loss of Rs116 for the target of Rs127. 141 POWER FINANCE CORPORATION LTD. 127 114 100 86 Bollinger Band MASC 72 4-Ju 17-Aug 30-Sep 16-Nov 28-Dec 100 75 50 25