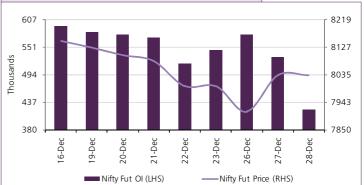

| 48.7%              |

## **Open Interest Losers**

| Stock    | Open Interest<br>(contracts) | OI Change<br>(%) | Price<br>(Rs.) | Price change<br>(%) |
|----------|------------------------------|------------------|----------------|---------------------|
| MARICO   | 1,799,200                    | -68.8%           | 250.10         | 1.6%                |
| GODREJCP | 172,400                      | -64.6%           | 1472.30        | 1.1%                |
| IDEA     | 17,225,000                   | -64.4%           | 71.40          | 2.0%                |
| UPL      | 1,393,200                    | -60.8%           | 630.70         | -0.6%               |
| РТС      | 4,344,000                    | -60.2%           | 72.90          | 1.9%                |

## Nifty OI Vs Futures Price



## Top 5 Traded Stock Options

| -      |                | -              |                 |                              |                              |      |
|--------|----------------|----------------|-----------------|------------------------------|------------------------------|------|
| Stock  | Expiry<br>Date | Option<br>Type | Strike<br>price | No of<br>contracts<br>traded | Contract value<br>(Rs. Lacs) | LTP  |
| VEDL   | 29-Dec-16      | CE             | 220             | 4,880                        | 64,684                       | 0.35 |
| SBIN   | 29-Dec-16      | CE             | 255             | 6,964                        | 53,385                       | 0.25 |
| SBIN   | 29-Dec-16      | CE             | 250             | 5,846                        | 44,130