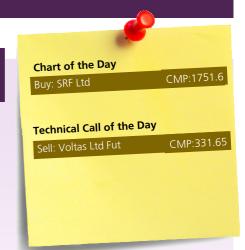

#### Chart of the Day SRF Ltd Buy above Rs1755

SRF is in strong uptrend above its 20 dma support. We recommend a buy only above Rs1755 with the stoploss of Rs1715 for the target of Rs1825.

#### Technical call of the Day Voltas Ltd Future Sell below Rs330

We recommend a Sell in Voltas Future only below Rs330 with the stoploss of Rs338 for the target of Rs316.

STOCKS TRADING IN POSITIVE ZONE: CESC, TORRENTPOWER STOCKS TRADING IN NEGATIVE ZONE: TATAMOTOR, OILINDIA