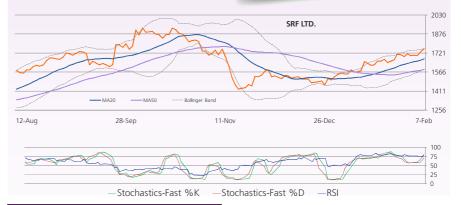

#### Chart of the Day SRF Ltd Buy above Rs1755

SRF is in strong uptrend above its 20 dma support. We recommend a buy only above Rs1755 with the stoploss of Rs1715 for the target of Rs1825.