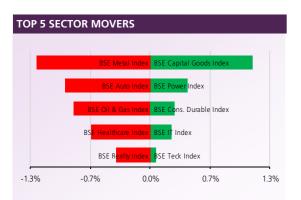

# Tata Motors BHEL Tata Motors DVB BPCL Coal India Bank Of Baroda ONGC L&T Hindalco Maruti Suzuki India Lupin Kotak Mahindra Bank Ambuja Cements Infosys Adani Pois Asian Paints ACC Grasim Ultratech Indusind Bank -5.8% -2.9% 0.0% 2.9% 5.8%