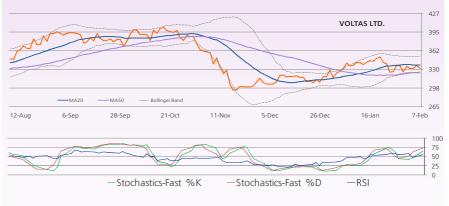

#### Technical call of the Day Voltas Ltd Future Sell below Rs330

We recommend a Sell in Voltas Future only below Rs330 with the stoploss of Rs338 for the target of Rs316.

STOCKS TRADING IN POSITIVE ZONE: CESC, TORRENTPOWER STOCKS TRADING IN NEGATIVE ZONE: TATAMOTOR, OILINDIA