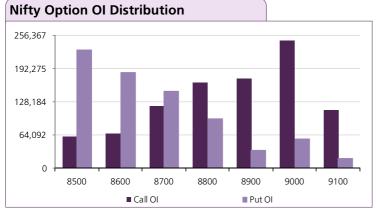

#### **NIFTY TO TRADE BETWEEN 8670-8880**

On daily charts, Nifty Index witnessed profit booking around 8800 level. Expect volatility to increase due to RBI policy. Intraday Supports are at 8710/8670 levels & Resistance at 8850/8880 levels.