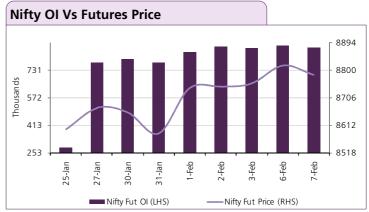

#### **NIFTY TO TRADE BETWEEN 8670-8880**

On daily charts, Nifty Index witnessed profit booking around 8800 level. Expect volatility to increase due to RBI policy. Intraday Supports are at 8710/8670 levels & Resistance at 8850/8880 levels.